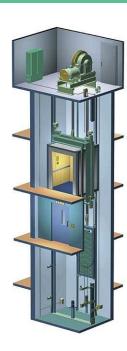

## REVIT FAMILY CREATION - VERTICAL TRANSORT SYSTEM, QATAR

**7D METHOD, COCHIN** 

Create Revit families of Elevators with all Parametric data

Create Fabrication model in Revit of the energy Plant from the Design Drawings and Standards