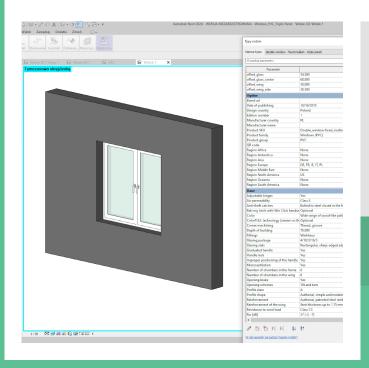

Bimlabs Studio offers Revit Family Creation Services. We excel in providing BIM Content Creation Services that can be utilized while working on Revit 3D models or in stand-alone libraries that can be downloaded for any BIM project. Our BIM specialists work on the AutoCAD 2D drawings and hand drawn sketches to create 3D parametric families to be used or customized. We help develop Revit elements for architectural, structural, and mechanical systems or components.

### BIM FAMILY CREATION