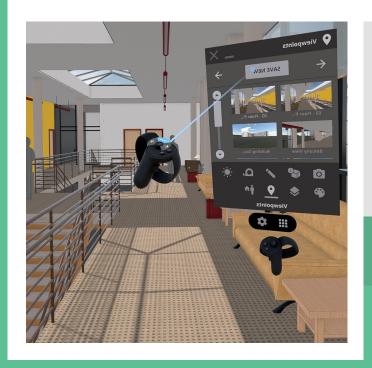

Acceptance and expansion of VR (Virtual Reality) has been growing exponentially. Bimlabs Studio develops VR walkthrough outputs of projects for better visualization of projects which will result in increased positive client interactions, faster project approvals, and higher client satisfaction.

#### VIRTUAL REALITY-VR WALKTHROUGH