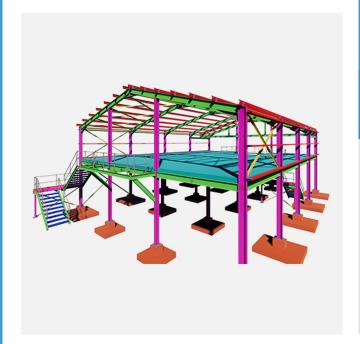

## STRUCTURAL BIM SERVICES

Bimlabs Studio provides comprehensive Structural BIM, drafting and detailing services with respect to Engineers requirements and Specifications. We have been working on residential, commercial and other complex structural models and attention to detail in each component helps in visualizing the onsite work more efficiently and can be delivered with in time.

BIM Specialists, Structural CAD Drafters and Engineers together develop information rich intelligent BIM ready 3D models to extract design and construction management information. Our hands-on expertise in detailed structural design in Etabs, Staad Pro, SAP etc and structural 3D modelling in Revit and Advanced Steel allows us to deliver flawless structural designs and 3D BIM models.

## RCC/STEEL STRUCTURE 3D MODELING