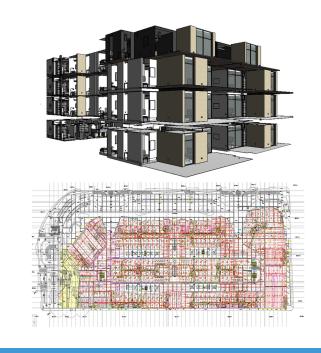

## STRUCTURAL BIM SERVICES

Bimlabs Studio provides comprehensive Structural BIM, drafting and detailing services with respect to Engineers requirements and Specifications. We have been working on residential, commercial and other complex structural models and attention to detail in each component helps in visualizing the onsite work more efficiently and can be delivered with in time.

BIM Specialists, Structural CAD Drafters and Engineers together develop information rich intelligent BIM ready 3D models to extract design and construction management information. Our hands-on expertise in detailed structural design in Etabs, Staad Pro, SAP etc and structural 3D modelling in Revit and Advanced Steel allows us to deliver flawless structural designs and 3D BIM models.

## RCC/STEEL STRUCTURE 3D MODELING