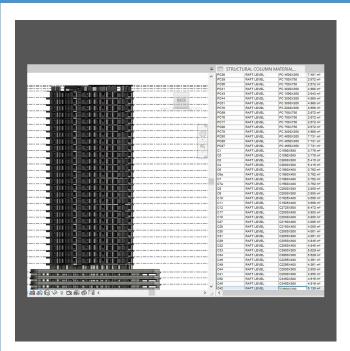

## STRUCTURAL BIM SERVICES

Bimlabs Studio provides comprehensive Structural BIM, drafting and detailing services with respect to Engineers requirements and Specifications. We have been working on residential, commercial and other complex structural models and attention to detail in each component helps in visualizing the onsite work more efficiently and can be delivered with in time.

BIM Specialists, Structural CAD Drafters and Engineers together develop information rich intelligent BIM ready 3D models to extract design and construction management information. Our hands-on expertise in detailed structural design in Etabs, Staad Pro, SAP etc and structural 3D modelling in Revit and Advanced Steel allows us to deliver flawless structural designs and 3D BIM models.

## RCC/STEEL STRUCTURE 3D MODELING