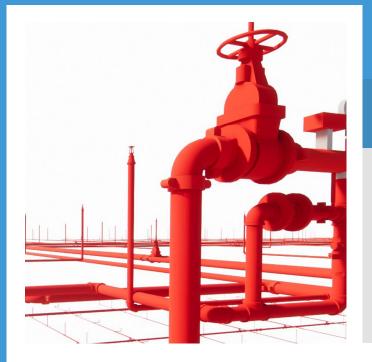

### FIRE PROTECTION SYSTEM MODELING

Our team of expertise develops comprehensive fire protection system BIM models containing all the information regarding Fire Sprinkler piping layout and our services also include developing shop drawings, fire alarm system drafting and 3D Revit models to quantify the equipment, piping conduits, etc.